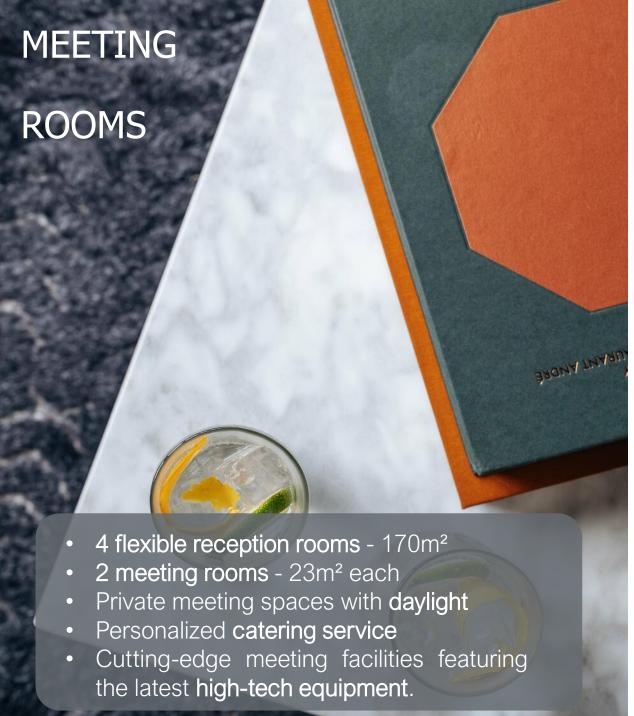

| MEETING ROOMS                        | Floor | Size<br>(sqm) |    | 000000<br>000000<br>000000 |    | 0,0<br>0,0 |    |     | 00000 |
|--------------------------------------|-------|---------------|----|----------------------------|----|------------|----|-----|-------|
| Monnet                               | GF    | 23,8          | 11 | •                          | -  | -          | -  | ı   | -     |
| Schuman                              | GF    | 22,9          | 9  | •                          | -  | -          | -  | 1   | -     |
| Cassin (a)                           | 9th   | 44,6          | 16 | 30                         | 20 | 30         | 18 | 45  | 16    |
| Bevin (b)                            | 9th   | 49,1          | 20 | 35                         | 24 | 30         | 18 | 50  | 20    |
| Adenauer (c)                         | 9th   | 34,7          | 12 | 20                         | 14 | 20         | 12 | 35  | 12    |
| Bech (d)                             | 9th   | 44,3          | 16 | 30                         | 20 | 30         | 18 | 45  | 16    |
| Europa<br>(a+b+c+d)                  | 9th   | 172,7         | 60 | 130                        | 86 | 110        | 66 | 170 | 60    |
| Cassin + Bevin<br>(a+b)              | 9th   | 93,7          | 36 | 70                         | 48 | 60         | 36 | 95  | 36    |
| Cassin + Bevin + Adenauer<br>(a+b+c) | 9th   | 128,4         | 48 | 95                         | 62 | 80         | 48 | 130 | 48    |
| Adenauer + Bech<br>(c+d)             | 9th   | 79            | 28 | 55                         | 38 | 50         | 30 | 80  | 28    |
| Bevin + Adenauer + Bech<br>(b+c+d)   | 9th   | 128,1         | 48 | 95                         | 62 | 80         | 48 | 130 | 48    |
| Bevin + Adenauer<br>(b+c)            | 9th   | 83,8          | 32 | 60                         | 42 | 50         | 30 | 85  | 32    |