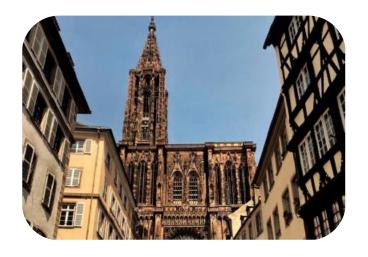

### Discover

You'll get rooftop city views if you climb the 142 meters high of the medieval Notre-Dame Cathedral's tower. Whatever the season, it is always an enchantment; in the summer evenings thanks to the illuminated scenography or during the winter period under the snow.