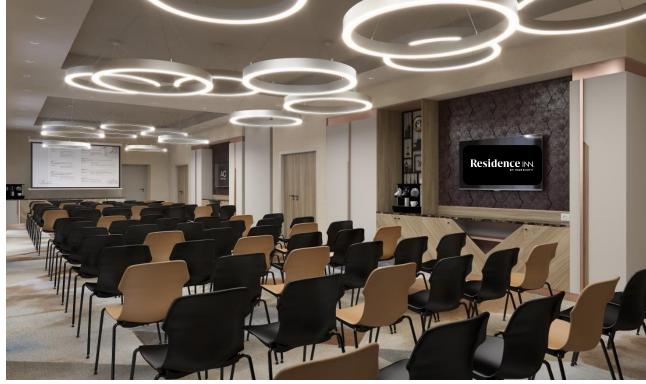

| MEETING ROOMS                        | Floor | Size<br>(sqm) |    | 000000<br>000000<br>000000 |    | 0,0<br>0,0 |    |     | 00000 |
|--------------------------------------|-------|---------------|----|----------------------------|----|------------|----|-----|-------|
| Monnet                               | GF    | 23,8          | 11 | •                          | -  | -          | -  | ı   | -     |
| Schuman                              | GF    | 22,9          | 9  | •                          | -  | -          | -  | 1   | -     |
| Cassin (a)                           | 9th   | 44,6          | 16 | 30                         | 20 | 30         | 18 | 45  | 16    |
| Bevin (b)                            | 9th   | 49,1          | 20 | 35                         | 24 | 30         | 18 | 50  | 20    |
| Adenauer (c)                         | 9th   | 34,7          | 12 | 20                         | 14 | 20         | 12 | 35  | 12    |
| Bech (d)                             | 9th   | 44,3          | 16 | 30                         | 20 | 30         | 18 | 45  | 16    |
| Europa<br>(a+b+c+d)                  | 9th   | 172,7         | 60 | 130                        | 86 | 110        | 66 | 170 | 60    |
| Cassin + Bevin<br>(a+b)              | 9th   | 93,7          | 36 | 70                         | 48 | 60         | 36 | 95  | 36    |
| Cassin + Bevin + Adenauer<br>(a+b+c) | 9th   | 128,4         | 48 | 95                         | 62 | 80         | 48 | 130 | 48    |
| Adenauer + Bech<br>(c+d)             | 9th   | 79            | 28 | 55                         | 38 | 50         | 30 | 80  | 28    |
| Bevin + Adenauer + Bech<br>(b+c+d)   | 9th   | 128,1         | 48 | 95                         | 62 | 80         | 48 | 130 | 48    |
| Bevin + Adenauer<br>(b+c)            | 9th   | 83,8          | 32 | 60                         | 42 | 50         | 30 | 85  | 32    |