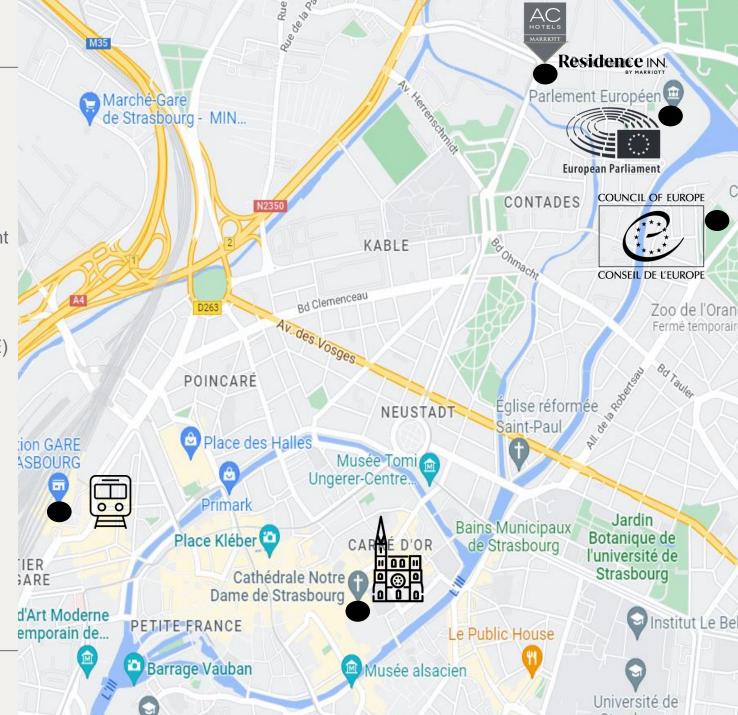

# Accessibility

#### By bus

Direct H bus line: Train Station←→European parliament

#### By tram

The closest tram station ("Wacken" – tram lines B or E) will take you in no time to the city center.

#### By train

The Train Station is located 2,7km away from our hotel. You can reach them in 17 minutes by bus or tram.