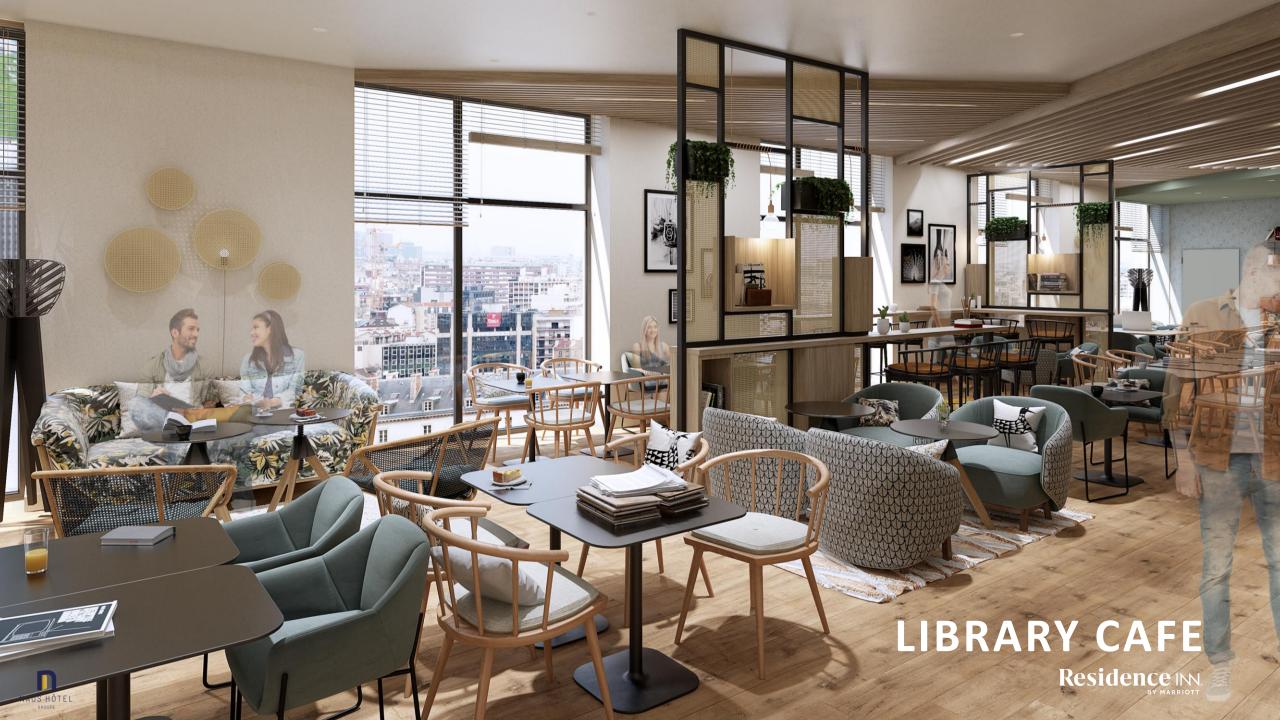

#### By plane

Strasbourg Entzheim Airport SXB (13km). Basel Mulhouse Airport EAP (130 km).

**Strasbourg** 

**ORIGINAL – PERSONAL – LIBERATING** 

80 spacious, comfortable and warm studios with fully equipped kitchens. All the confort to spreading out and making the most of your stay.