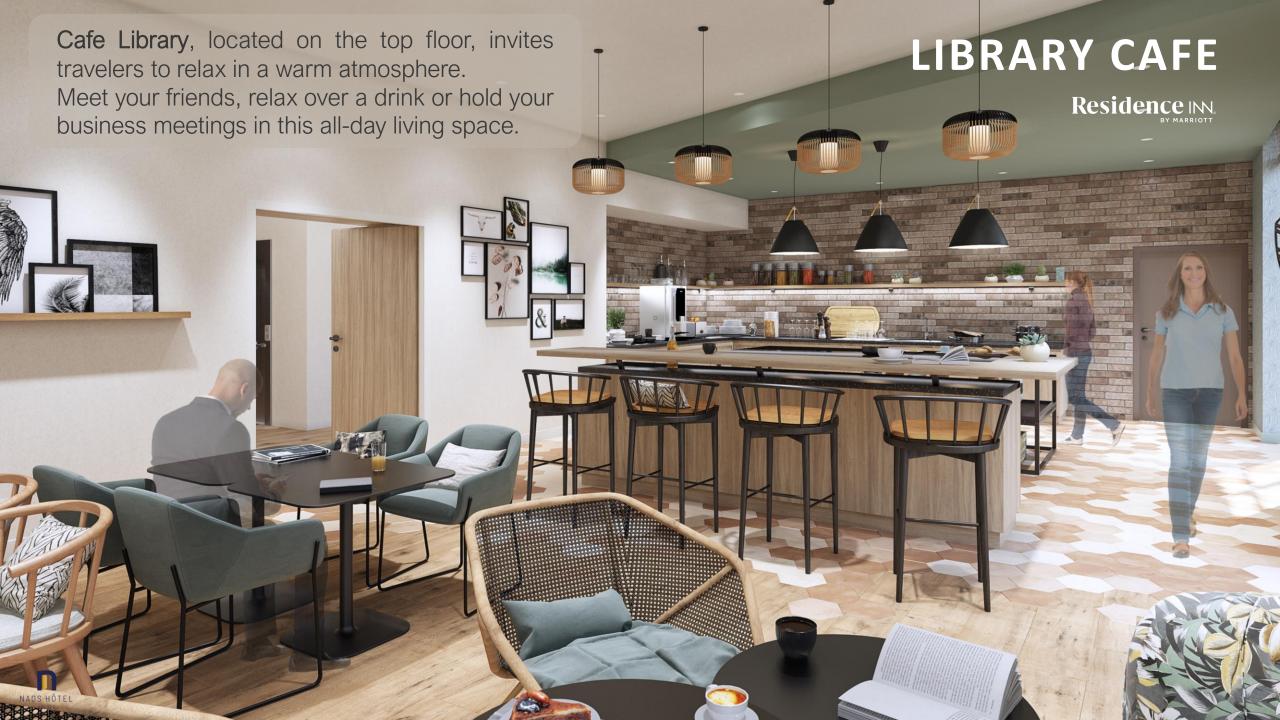

#### By plane

Strasbourg Entzheim Airport SXB (13km). Basel Mulhouse Airport EAP (130 km).

**Strasbourg** 

**ORIGINAL – PERSONAL – LIBERATING** 

80 spacious, comfortable and warm studios with fully equipped kitchens. All the confort to spreading out and making the most of your stay.