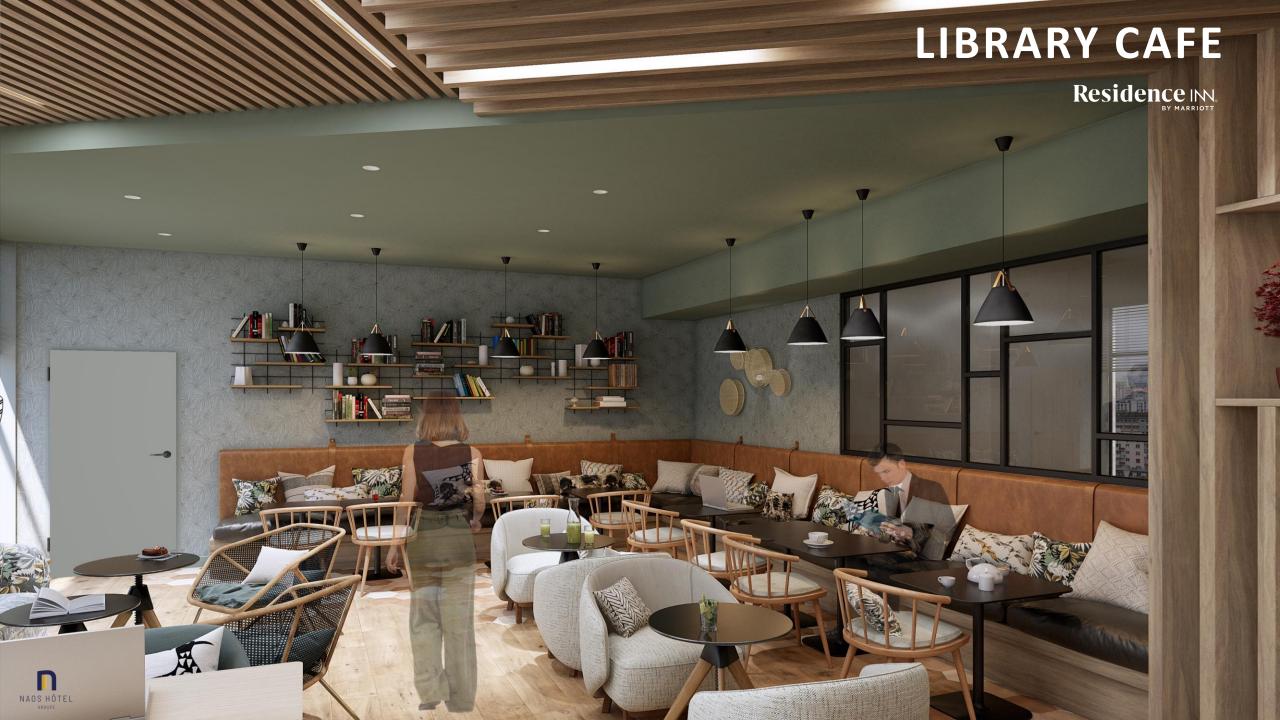

snow.



### **European Culture**

Have the unique experience to visit European Parliament, the Council of Europe or the House of Europe Strasbourg-Alsace.



# Accessibility



#### By bus

Direct H bus line: Train Station←→European parliament



#### By tram

The closest tram station ("Wacken" – tram lines B or E) will take you in no time to the city center.



#### By train

The Train Station is located 2,7km away from our hotel. You can reach them in 17 minutes by bus or tram.



#### By plane

Strasbourg Entzheim Airport SXB (13km). Basel Mulhouse Airport EAP (130 km).







**Strasbourg** 

**ORIGINAL – PERSONAL – LIBERATING** 







80 spacious, comfortable and warm studios with fully equipped kitchens. All the confort to spreading out and making the most of your stay.



















| MEETING ROOMS                        | Floor | Size<br>(sqm) |    | 000000<br>000000<br>000000 |    | 0,0<br>0,0 |    |     | 00000 |
|--------------------------------------|-------|---------------|----|----------------------------|----|------------|----|-----|-------|
| Monnet                               | GF    | 23,8          | 11 | •                          | -  | -          | -  | ı   | -     |
| Schuman                              | GF    | 22,9          | 9  | •                          | -  | -          | -  | 1   | -     |
| Cassin (a)                           | 9th   | 44,6          | 16 | 30                         | 20 | 30         | 18 | 45  | 16    |
| Bevin (b)                            | 9th   | 49,1          | 20 | 35                         | 24 | 30